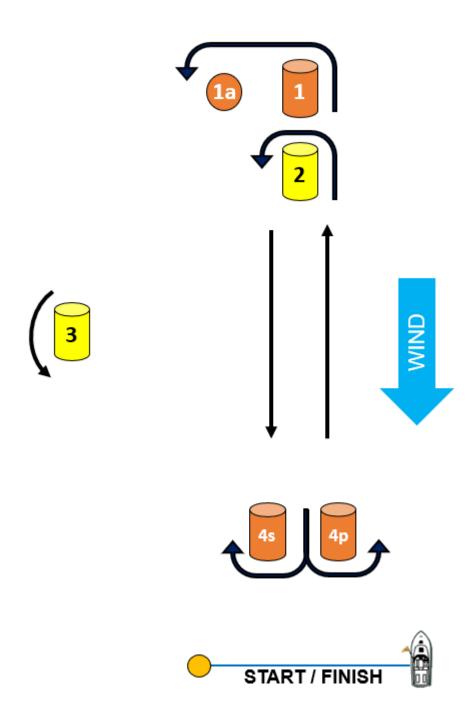

#### Delete course table & diagram, and replace with:

| CODE | COURSE                                   | MARKS DESCRIPTION                              |
|------|------------------------------------------|------------------------------------------------|
| LA1  | Start – 1 – 1a – Finish                  | Marks 1 & 4s/4p: Orange Inflatable             |
| LA2  | Start - 1 - 1a - 4s/4p - 1 - 1a - Finish | Mark 2 & 3: Yellow Inflatables                 |
| L1   | Start – 2 – Finish                       | Start Pin, Finish Pin & 1a: Orange<br>Teardrop |
| L2   | Start – 2 – 4s/4p – 2 – Finish           |                                                |
| T1   | Start – 1 – 3 – Finish                   |                                                |
| T2   | Start – 1 – 3 – 4s/4p – 1 – Finish       |                                                |